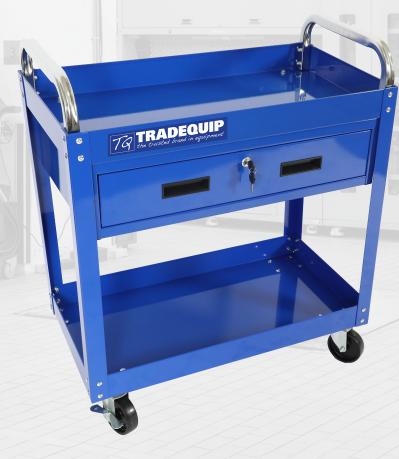

## SINGLE DRAWER WORKSHOP TROLLEY

## 155KG SAFE WORKING CAPACITY

The Tradequip Single Drawer Workshop Trolley keep the tools you need for the job organised and easily accessible in its all-steel design. This mobile trolley provides mobile storage space and handles up to 155kg worth of tools, parts and equipment. Features include four smooth rolling swivel castors for easy manoeuvrability around your work area and a glossy powder coat finish for durability. A great mobile tool storage for any garage or workshop, this piece of kit is widely used for collecting and storing parts and/or tools when servicing vehicles and machinery etc.

## **Features**

- Heavy gauge steel construction
- Quality ball bearing slide lockable drawer
- Convenient push handles each end
- Two swivel and two fixed smooth rolling rubber castors
- · No painting required. Cleans easily
- Tough enamel finish