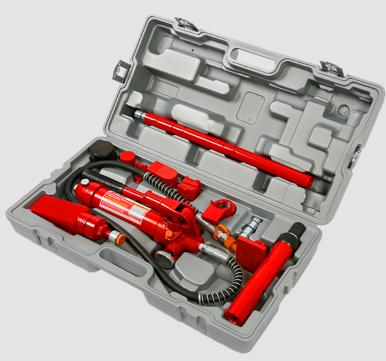

### **Product Code: RL4TPP**

## Hydraulic

# Porta Power Kit

4,000kg Safe Working Capacity

The Economy Red Label 4,000kg Hydraulic Auto Body Repair Kit is designed to be used for pushing, spreading, and pressing of vehicle body panels as well as various component parts and assemblies. The variety of attachments include a rubber head, flat base, wedge spreader, spreader toes and various extension tubes with a snap lock design for quick and easy assembly.

#### Features

Can be used in horizontal and vertical position
Constructed of high-grade steel and built to
exacting standards for quality and durability
Easily adapts to hoses, rams, pumps, spreaders,
and other accessories using common 1/4"
fittings

### **Specifications**

Safe Working Capacity: 4,000kg

10 Piece Kit containing Pump, Hose and Fittings

Ram Length retracted: 150mm

Ram Length fully extended: 367mm

Contained in sturdy Plastic Carry Case

Weight: 18kg