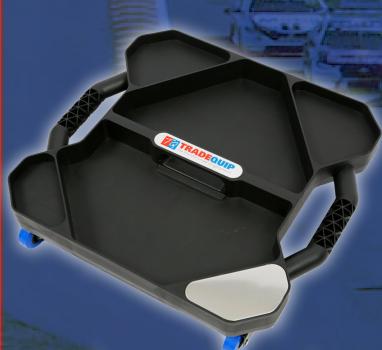

## CREEPER TOOL CADDY

25KG SAFE WORKING CAPACITY

This very handy TradeQuip "Made for the Trade" Creeper Caddy keeps nuts, bolts and small tools within reach with its convenient compartments and handy handles. With 2 large and 3 small compartments, organising your next under-car challenge just got easier. The durable ABS impact resistant polymer tray is 50mm tall by 450mm across and 400mm wide and rides on 50mm swivel castors.

## FEATURES

- Easy to clean finish
- · Oil and solvent resistant
- Won't rust
- 4 smooth-rolling swivel castors
- Impact resistant polymer plastic design
- Built-in parts/tool storage compartments

## SPECIFICATIONS

- Safe Working Capacity: 25kg
- Swivel Castors: 4 x 50(D)x16(W)mm
- Tray Depth: 43mm (inner)
- Length: 435mm
- Width: 400mm
- Height: 120mm (castor included)

www.tqbbrands.com.au