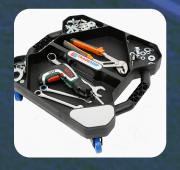

## CREEPER TOOL CADDY

25KG SAFE WORKING CAPACITY

This very handy TradeQuip "Made for the Trade" Creeper Caddy keeps nuts, bolts and small tools within reach with its convenient compartments and handy handles. With 2 large and 3 small compartments, organising your next under-car challenge just got easier. The durable ABS impact resistant polymer tray is 50mm tall by 450mm across and 400mm wide and rides on 50mm swivel castors.

## FEATURES

- Easy to clean finish
- · Oil and solvent resistant
- Won't rust
- 4 smooth-rolling swivel castors
- Impact resistant polymer plastic design
- Built-in parts/tool storage compartments